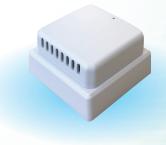

# **CO2** & 温湿度センサー

保有クラウドまで環境データをお届けします!

簡単設置

コンセントに差し込むだけ

温湿度センサー搭載

Wi-Fi2.4GHz 対応

ゲートウェイ /PC 不要

### 商品概要

- ①超高性能CO2センサを搭載…産業用途にも用いられる高性能センサを採用
- ②広い指向性で人の動きをキャッチ…呼気に含まれるCO2の微妙な変化を検出
- ③Wi-Fi(2.4GHz)に対応…4G/LTEルータ経由でのクラウド連携可能
- 4-石三鳥複合センサ搭載…CO2の他に「温度」と「湿度」センサを搭載
- ⑤ゲートウェイ/PC不要でシステム連携…MQTTS(AWS/Azure)やHTTP通信に対応