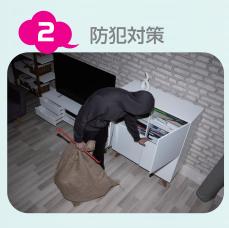

Wi-Fi

センサーコネクタ SC30 シリーズ

# **CO2** & 温湿度センサー

保有クラウドまで環境データをお届けします!



簡単設置

コンセントに差し込むだけ

温湿度センサー搭載

Wi-Fi2.4GHz 対応

ゲートウェイ /PC 不要

# CO2 の濃度測定や変化を捉え、次世代型のシステムを実現できます。







# CO2 で何がわかる?

#### 生き物はCO2を排出



#### 呼気による CO2 の増減

- ・空間体積と CO2 排出の比の変化
- ・人数や在室時間の検出
- ・CO2 から生活のリズムの抽出

#### CO2は下に滞留する



- 人の移動による CO2 変化
- ・動きを CO2 濃度の変化で検知
- ・空間内の空気撹拌を CO2 で検知
- ・CO2の変化量から空間状況を検知

#### 外気はCO2濃度が低い



#### 人の出入りや換気

- ・換気時の CO2 減を検知
- ・人の出入りでの濃度増減の検知
- ・窓や扉の開けっ放しの検知

### 会議室でのデータ変化例



# 活用事例

#### ●レジデンス型サ高住

- ・120居室の在不在に採用
  ・居室毎のリアルタイム"熱中症指数、快適指数"を配信
- ・バイタルセンサと組み合わせた見守りサービス提供
- ・既存の人感センサ見守りからの乗り換え

#### ●コワーキングスペース(東京 都心部)

- ・サービス提供エリアのCO2濃度管理による快適空間の創出
- ・将来的な、WELL認証取得に向けたデータ収集
- ※WELL認証とは?

https://www.gbj.or.jp/well/about\_well/







### 商品概要

- ①超高性能CO2センサを搭載…産業用途にも用いられる高性能センサを採用
- ②広い指向性で人の動きをキャッチ…呼気に含まれるCO2の微妙な変化を検出
- ③Wi-Fi(2.4GHz)に対応…4G/LTEルータ経由でのクラウド連携可能
- 4-石三鳥複合センサ搭載…CO2の他に「温度」と「湿度」センサを搭載
- ⑤ゲートウェイ/PC不要でシステム連携…MQTTS(AWS/Azure)やHTTP通信に対応

●仕様