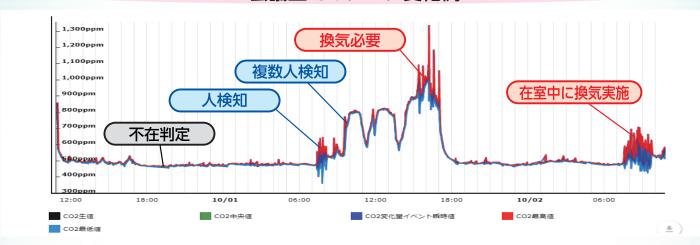

Wi-Fi

センサーコネクタ SC30 シリーズ

# **CO2** & 温湿度センサー

保有クラウドまで環境データをお届けします!



簡単設置

コンセントに差し込むだけ

温湿度センサー搭載

Wi-Fi2.4GHz 対応

ゲートウェイ /PC 不要

# CO2 の濃度測定や変化を捉え、次世代型のシステムを実現できます。







# CO2 で何がわかる?

#### 生き物はCO2を排出



#### 呼気による CO2 の増減

- ・空間体積と CO2 排出の比の変化
- ・人数や在室時間の検出
- ・CO2 から生活のリズムの抽出

#### CO2は下に滞留する



- 人の移動による CO2 変化
- ・動きを CO2 濃度の変化で検知
- ・空間内の空気撹拌を CO2 で検知
- ・CO2の変化量から空間状況を検知

#### 外気はCO2濃度が低い



#### 人の出入りや換気

- ・換気時の CO2 減を検知
- ・人の出入りでの濃度増減の検知
- ・窓や扉の開けっ放しの検知

### 会議室でのデータ変化例



# 活用事例

#### ●レジデンス型サ高住

- ・120居室の在不在に採用
  ・居室毎のリアルタイム"熱中症指数、快適指数"を配信
- ・バイタルセンサと組み合わせた見守りサービス提供
- ・既存の人感センサ見守りからの乗り換え

#### ●コワーキングスペース(東京 都心部)

- ・サービス提供エリアのCO2濃度管理による快適空間の創出
- ・将来的な、WELL認証取得に向けたデータ収集
- ※WELL認証とは?

https://www.gbj.or.jp/well/about\_well/







### 商品概要

- ①超高性能CO2センサを搭載…産業用途にも用いられる高性能センサを採用
- ②広い指向性で人の動きをキャッチ…呼気に含まれるCO2の微妙な変化を検出
- ③Wi-Fi(2.4GHz)に対応…4G/LTEルータ経由でのクラウド連携可能
- 4-石三鳥複合センサ搭載…CO2の他に「温度」と「湿度」センサを搭載
- ⑤ゲートウェイ/PC不要でシステム連携…MQTTS(AWS/Azure)やHTTP通信に対応

●仕様

電源 AC100V ~ 120V WiFi 規格: IEEE 802.11b/g/n (2.4 GHz)

CO2: 0ppm ~ 40,000ppm 温度: -40℃~70℃ 湿度:0%~100%



### 株式会社 ミオ・コーボレーション

〒224-0003 神奈川県横浜市都筑区中川中央2-5-9 TEL 045-624-9928 FAX 045-624-9935 ※製品の仕様は予告無く変更される場合があります。

詳しくはこちらの QR コード またはホームページにアクセス! www.mio-corp.co.jp